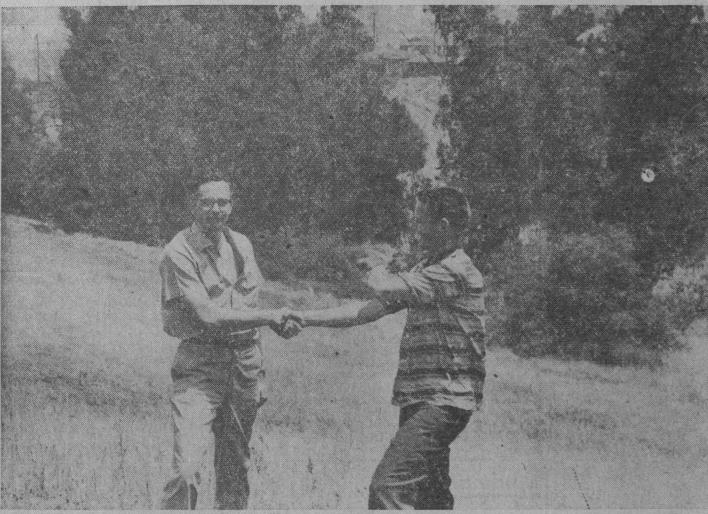

## Journalists Explore Wilderness; Name Site for Mythical Hero

In observance of the opening of the International Geophysical Year July 1, the journalism students at LASC Expeditionary Team left the Ramona campus on safari to explore the wilder reaches of natural park.

The group wants to find the place and name it for a mythical hero.

Made up of Jim Wong, College Times editor, and Eric Lorenzen and Charles Britton, the Expeditionary Team started on its intrepid trek at high noon. Having misplaced their pith helmets, they toasted one another in water and salt tablets, a wise precaution for anyone en route to the Park, especially on a hot summer day

Single file, they marched across the sun-baked wastes of the soon-to-be gym field, then over the first hill and down into the Park itself.

The first sight to accost them was a lone, scraggily pine, which was immediately named the Wong Pine, in honor of the safari leader. (Britton and Lorenzen had already begun to refer to Wong as "Bwana.")