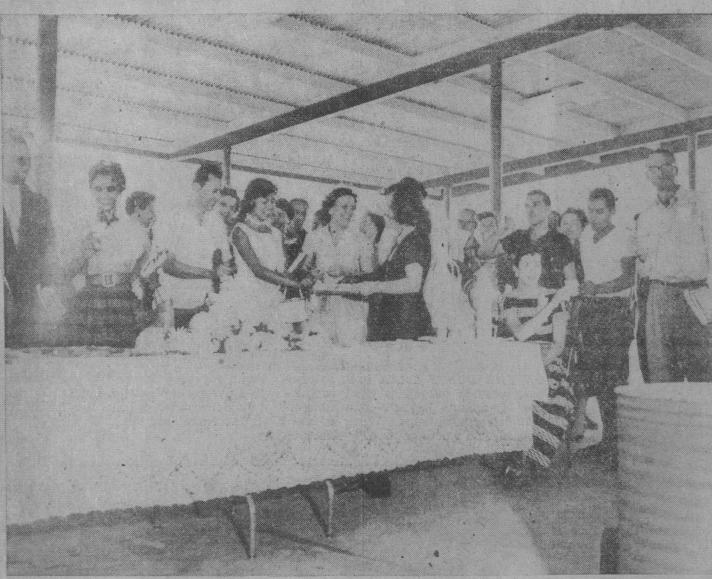

## Summer Session Scores 'Big Successful' Event at Patio

A COOL DRINK was given to everyone at the bers was President Howard S. McDonald. Monica Student-Faculty Reception which was held at the Monaco was chairman of the event. Some 600 at Play Havocon U.S. Roads

Remove campus patio from 11 to 12:30 p.m.last tended the free activity. Student-Faculty Reception which was held at the Monaco was chairman of the event. Some 600 at-Ramona campus patio from 1I to 12:30 p.m.last tended the free activity. Tuesday. On hand to greet students and faculty mem-

successful" event for The production, in its 27th the summer session pro-outdoor Pilgrimage Theatre in Diablos View gram was the Student- the Hollywood Hills.

Faculty Reception Robert Wilson, heading a cast Warineland which was held last of over 100, will appear in the which was held last role of Jesus of Nazareth.

On hand to greet every student and faculty member was lives of the people. It is es-President Howard S. McDonald. lives of the people. It is the sight seers viewed the

everyone enjoyed it," said Mon- all Mutual Ticket Agencies.

An estimated 600 members ple have seen the play since results of nine years of effort Switchboard-Typist - Sunday on-An estimated 500 members attended the reception for free its premiere performance in and more than four million dol- sly 9 to 6 p.m. \$12.00 day.

Summer Office Work - light "This was a very successful Tickets are available at the lars in expenditures, which program, and we hope that Hollywood Bowl Box Office and went into the creation of Marineland. The beautiful modern structure's massive concrete General Office - Must speak and steel tanks hold well over a million gallons of water.

Dr. Floyd Eastwood, associa- now bushy-tailing it over to yon Permanent sets, a Western ted dean of student activities, recreation center through the street, a French village, a canand Mrs. Cynthia Johnson, courtesy of a Tennessee colon- al system, and a New York above jobs if they are reguadviser of the summer activi- el who had read an article street were among the attrac- larly enrolled at this school. If the concerning the abundance of tions seen on the 320 acre 20th you are not a student, please non-attached chattering females. Century Fox studios' lot.