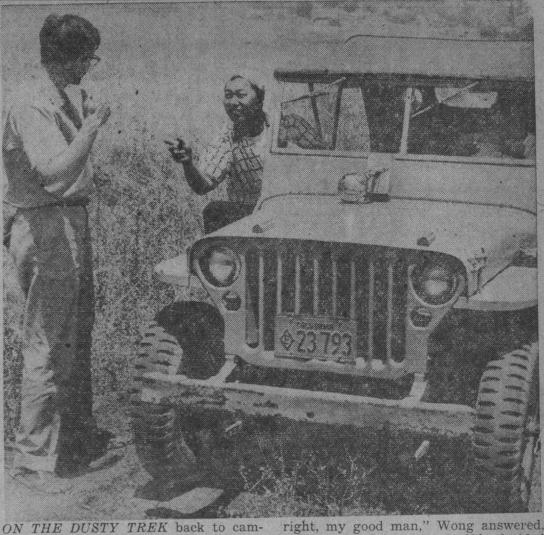

## Journalists Explore Wilderness; Name Site for Mythical Hero

In observance of the opening of the International Geophysical Year July 1, the journalism students at LASC Expeditionary Team left the Ramona campus on safari to explore the wilder reaches of natural park.

The group wants to find the place and name it for a mythical hero.

Made up of Jim Wong, College Times editor, and Eric Lorenzen and Charles Britton, the Expeditionary Team started on its intrepid trek at high noon. Having misplaced their pith helmets, they toasted one another in water and salt tablets, a wise precaution for anyone en route to the Park, especially on a hot summer day

Single file, they marched across the sun-baked wastes of the soon-to-be gym field, then over the first hill and down into the Park itself.

The first sight to accost them was a lone, scraggily pine, which was immediately named the Wong Pine, in honor of the safari leader. (Britton and Lorenzen had already begun to refer to Wong as "Bwana.")

Farther and farther down that he is, knew that Britton the hill they went, closer and was still smarting over the closer to the hidden river, tse-tse fly rebuke, and sought Soon hysteria began to run to mollify him. through the expedition. "I think something just bit the Britton Bridge!"

me, probably a tse fly," said "If you think you're going to Britton, who always does things get me out on that thing, you're by half measures. 'The tse-tse fly!" cried Lor- off into the brush. But Wong and Lorenzen both knew that

enzen, ashen with horror. "I don't want to die! I don't under the gruff exterior of snarl want to die!" Britton began to and insult lay a heart of solid

Wong, always cool and calm The team gamboled about the in an emergency, slapped him stream bed for some time more, soundly on both cheeks. "Be looking for frogs (there weren't quiet, you fool. You're not going any) and photographing the to die; I brought along area for science. something for just such an Then as 1 p.m. drew nigh,

the group began the trek back 'Yes, pwana," said Britton to campus. Group leader Wong

Panic now averted, the group continued it's way. Soon they had reached the brink of the hidden river; they drew their "Dirty guy," Lorenzen mumhidden river; they drew their bled as they trudged home. machetes and began to hack a path through the overgrown undergrowth. The light of day . . . AND HISTORY IS MADE was all but blotted out by the After studying World War II dense foliage overhead. Through in history books, a young Dur the silence cut the wild cry of ham, North Carolina boy went the natives: "Ir-VING! So come to his local newspaper to check home already and have a nice their files and see how the

The expeditionary force hackriver bed. Wong, wise leader you exaggerated it.'

had to be back on campus by congratulate each other on being able to find zen. "Burp!" said Britton.

"I hereby proclaim this log

crazy," Britton snapped, sulking

journalists handled the news.

A few hurried pictures and CHARLES BRITTON (left) and Eric Lorenzin the hidden natural park. Sometimes they miss it the group pushed on-Lorenzen (right), journalism students and vagabonds, completely. "Well there it is again," said Loren-

It only took one hour for the SPRING REFRESHING is being enjoyed their way on; presently they student to conclude his research ed by Eric Lorenzen, College Times came to a log lying across the and tell a reporter. . "I think business manager, at the hidden foun- play hooky!" tain which has been discovered by the

"now I have found a good place to

pus, relief is offered to tired venturemen by a State jeep. "Wait a minute," the driver shouted as Wong crowded (P.S.: None ever did.) aboard, "no riders allowed." "That's all

"I'll never tell." Britton huffily decided to wait for another jeep to come along.

FOUNDATIONS OF SCIENCE Build- with others currently in progress, is ings slowly rise to take their place scheduled for occupancy by September among permanent facilities for the 1958. It will be one of the finest build-Ramona campus. This structure, along ings of its type in the state.